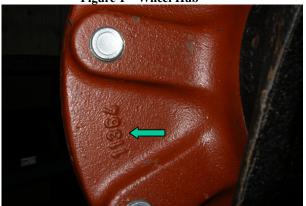

- "CARRARO" product
- > Axle/transmission model
- Carraro axle/transmission part number

If there is no identification plate you can just read the five-digits number in relief on the castings (see images below).

This code allows us the identification of the finished product so that we will be able to suggest you the correct spare part.

Figure 1 - Wheel Hub

Figure 3 – Differential Support

Figure 2 – Beam Central Body