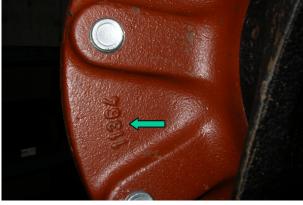

- "CARRARO" product
- > Axle/transmission model
- Carraro axle/transmission part number

If there is no identification plate you can just read the five-digits number in relief on the castings (see images below).

This code allows us the identification of the finished product so that we will be able to suggest you the correct spare part.

Figure 1 - Wheel Hub

Figure 3 – Differential Support

Figure 2 – Beam Central Body