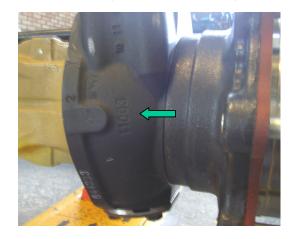

- "CARRARO" product
- > Axle/transmission model
- Carraro axle/transmission part number

If there is no identification plate you can just read the five-digits number in relief on the castings (see images below).

This code allows us the identification of the finished product so that we will be able to suggest you the correct spare part.

Figure 1 - Wheel Hub

Figure 3 – Differential Support

Figure 2 – Beam Central Body