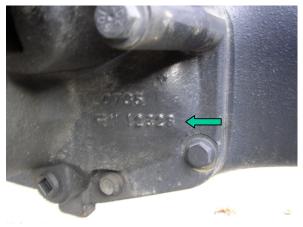

- "CARRARO" product
- > Axle/transmission model
- Carraro axle/transmission part number

If there is no identification plate you can just read the five-digits number in relief on the castings (see images below).

This code allows us the identification of the finished product so that we will be able to suggest you the correct spare part.

Figure 1 - Wheel Hub

Figure 3 – Differential Support

Figure 2 – Beam Central Body