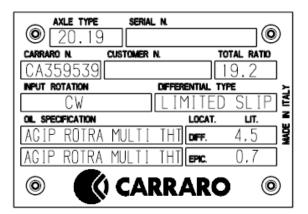

## How recognize a CARRARO product

The **METALLIC PLATE** on axle or transmission is the first way to recognize Carraro products.

This plate includes all necessaries information to recognize the product and to make sure you are ordering the correct spare parts:

- "CARRARO" product
- > Axle/transmission model
- Carraro axle/transmission part number

If there is no identification plate you can just read the five-digits number in relief on the castings (see images below).

This code allows us the identification of the finished product so that we will be able to suggest you the correct spare part.

Figure 1 - Wheel Hub

Figure 3 – Differential Support

Figure 2 – Beam Central Body