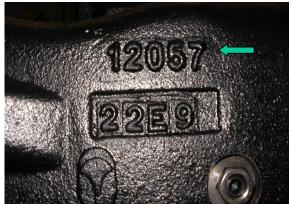

- "CARRARO" product
- > Axle/transmission model
- Carraro axle/transmission part number

If there is no identification plate you can just read the five-digits number in relief on the castings (see images below).

Figure 4 – Swivel Housing